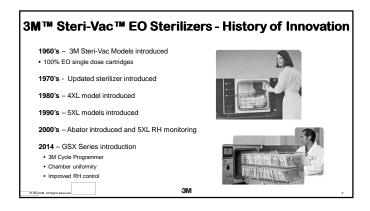

## Compliance with Standards The GS/GSX Series complies with all applicable requirements of the following U.S., European, and International standards . . . ISO 11135-1:2014 - Sterilization of health care products - Ethylene oxide - Part 1: Requirements for development, validation and routine control of a sterilization process for medical devices EN 1422-2014 - Sterilizers for medical purposes. Ethylene oxide sterilizers. Requirements and test methods. ANSI/AAMI ST24:1999/(R)2013 -- Automatic, general-purpose ethylene oxide sterilizers and ethylene oxide sterilant sources intended for use in health care facilities. AAMI ST41:2008/(R)2012 - Ethylene oxide sterilization in health care facilities: Safety and effectiveness EN 150 15223-1:2012 - Medical devices - Symbols to be used with medi