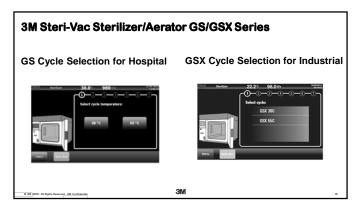

e oxide sterilant sources intended for use in health care facilities. AAMI ST41:2008/(R)2012 - Ethylene oxide sterilization in health care facilities: Safety and effectiveness EN 150 15223-1:2012 - Medical devices - Symbols to be used with medical device labels, labeling and information to be supplied Part 1:General requirements EN 1041-1:2008 - Information supplied by the manufacturer with medical devices











## Sterilizer design Relative humidity (RH) control Hardware Improved sterilization cycle temperature Contiguous design %RH sensors / valves / manifolds Temperature controlled custom manifolds Three (3) valve system for chamber sampling Sequestered from EO exposure Circulation of chamber environment Every cycle dynamic sensor drying Controlling and Monitoring sensors



































## Preventative Maintenance Service Agreement / Optional Service

- 3M Preventative Maintenance Agreement Program
  - Every 6 months
  - Conducted by 3M Authorized and Qualified Engineer
- Charge Service Options

1 Custome

F3W12018, All Rights Reserved. 3M Confidential.

ЭМ