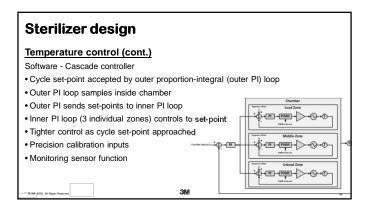

## Sterilizer design Relative humidity (RH) control Hardware Improved sterilization cycle temperature Contiguous design %RH sensors / valves / manifolds Temperature controlled custom manifolds Three (3) valve system for chamber sampling Sequestered from EO exposure Circulation of chamber environment Every cycle dynamic sensor drying Controlling and Monitoring sensors