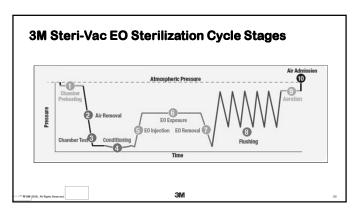

## Sterilizer design Relative humidity (RH) control Hardware Improved sterilization cycle temperature Contiguous design %RH sensors / valves / manifolds Temperature controlled custom manifolds Three (3) valve system for chamber sampling Sequestered from EO exposure Circulation of chamber environment Every cycle dynamic sensor drying Controlling and Monitoring sensors