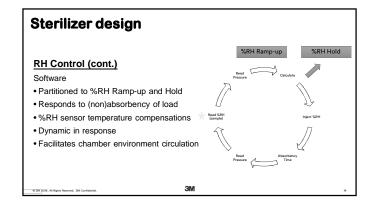

## Sterilizer design Relative humidity (RH) control Hardware Improved sterilization cycle temperature Contiguous design %RH sensors / valves / manifolds Temperature controlled custom manifolds Three (3) valve system for chamber sampling Sequestered from EO exposure Circulation of chamber environment Every cycle dynamic sensor drying Controlling and Monitoring sensors