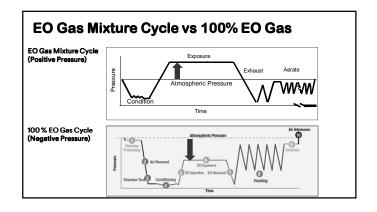

erilant sources intended for use in health care facilities. AAMI ST41:2008/(R)2012 - Ethylene oxide sterilization in health care facilities: Safety and effectiveness EN 150 15223-1:2012 - Medical devices - Symbols to be used with medical device labels, labeling and information to be supplied Part 1:General requirements EN 1041-1:2008 - Information supplied by the manufacturer with medical devices











## Sterilizer design Relative humidity (RH) control Hardware Improved sterilization cycle temperature Contiguous design %RH sensors / valves / manifolds Temperature controlled custom manifolds Three (3) valve system for chamber sampling Sequestered from EO exposure Circulation of chamber environment Every cycle dynamic sensor drying Controlling and Monitoring sensors



































## Preventative Maintenance Service Agreement / Optional Service

- 3M Preventative Maintenance Agreement Program
  - Every 6 months
  - Conducted by 3M Authorized and Qualified Engineer
- Charge Service Options

1 Custome

F3W12018, All Rights Reserved. 3M Confidential.

ЭМ