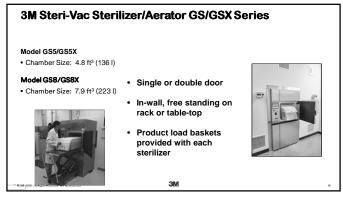

ylene oxide sterilant sources intended for use in health care facilities. AAMI ST41:2008/(R)2012 - Ethylene oxide sterilization in health care facilities: Safety and effectiveness EN 150 15223-1:2012 - Medical devices - Symbols to be used with medical device labels, labeling and information to be supplied Part 1:General requirements EN 1041-1:2008 - Information supplied by the manufacturer with medical devices











## Sterilizer design Relative humidity (RH) control Hardware Improved sterilization cycle temperature Contiguous design %RH sensors / valves / manifolds Temperature controlled custom manifolds Three (3) valve system for chamber sampling Sequestered from EO exposure Circulation of chamber environment Every cycle dynamic sensor drying Controlling and Monitoring sensors



































## Preventative Maintenance Service Agreement / Optional Service

- 3M Preventative Maintenance Agreement Program
  - Every 6 months
  - Conducted by 3M Authorized and Qualified Engineer
- Charge Service Options

1 Custome

F3W12018, All Rights Reserved. 3M Confidential.

ЭМ