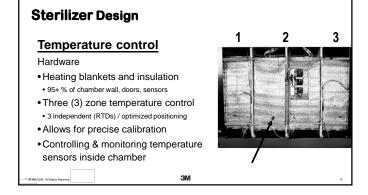

## Sterilizer design Relative humidity (RH) control Hardware Improved sterilization cycle temperature Contiguous design %RH sensors / valves / manifolds Temperature controlled custom manifolds Three (3) valve system for chamber sampling Sequestered from EO exposure Circulation of chamber environment Every cycle dynamic sensor drying Controlling and Monitoring sensors