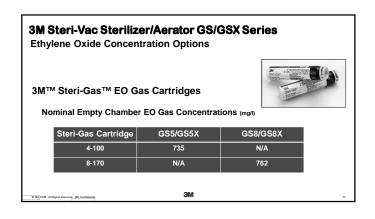

## Compliance with Standards The GS/GSX Series complies with all applicable requirements of the following U.S., European, and International standards . . . ISO 11135-1:2014 - Sterilization of health care products - Ethylene oxide - Part 1: Requirements for development, validation and routine control of a sterilization process for medical devices EN 1422-2014 - Sterilizers for medical purposes. Ethylene oxide sterilizers. Requirements and test methods. ANSI/AAMI ST24:1999/(R)2013 -- Automatic, general-purpose ethylene oxide sterilizers and ethylene oxide sterilant sources intended for use in health care facilities. AAMI ST41:2008/(R)2012 - Ethylene oxide sterilization in health care facilities: Safety and effectiveness EN 150 15223-1:2012 - Medical devices - Symbols to be used with medical device labels, labeling and information to be supplied Part 1:General requirements EN 1041-1:2008 - Information supplied by the manufacturer with medical devices